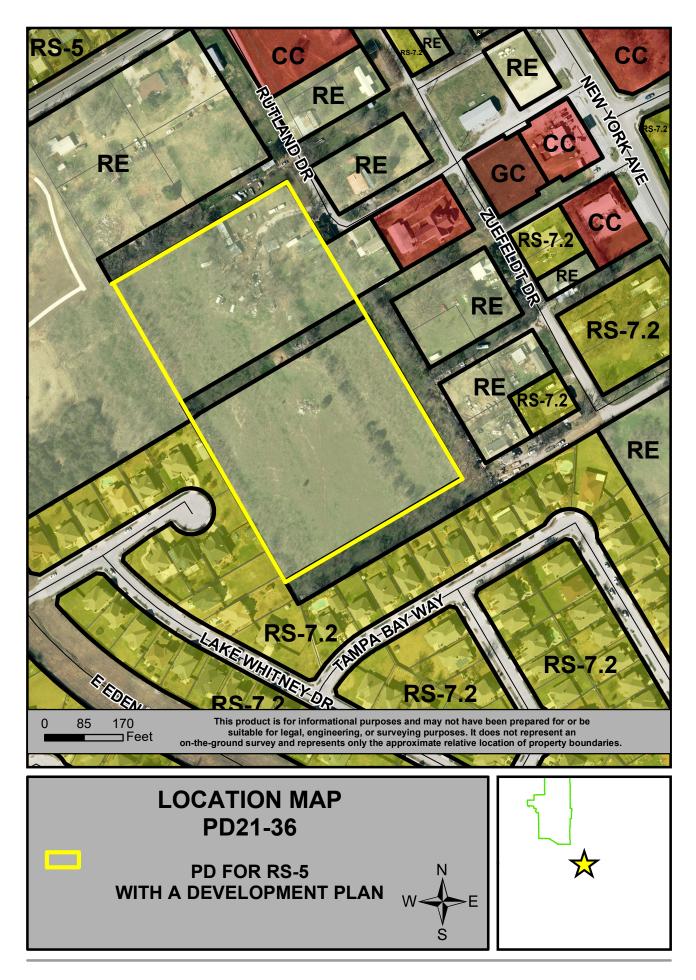

## **PUBLIC HEARING DATES:** 04/06/22 (Planning and Zoning Commission) 05/10/22 (City Council)

**GENERAL LOCATION:** 6920 Rutland Drive and 7116 Zuefeldt Drive; generally located west of New York Avenue and south of Mansfield Webb Road

**REQUESTED ZONING:** Application for approval of a Planned Development (PD) for Residential Single-family 5 (RS-5) uses, with a Development Plan, approximately 7.070 acres currently zoned Residential Estate (RE)