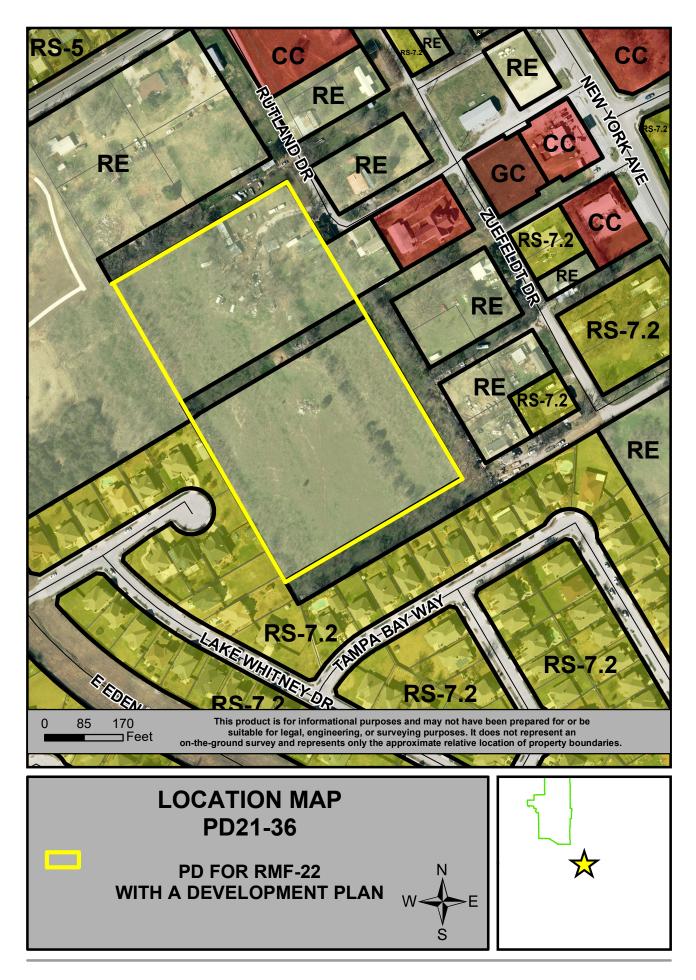

### **PUBLIC HEARING DATES:** 03/02/22 (Planning and Zoning Commission) 03/29/22 (City Council)

**GENERAL LOCATION:** 6920 Rutland Drive and 7116 Zuefeldt Drive; generally located west of New York Avenue and south of Mansfield Webb Road

**REQUESTED ZONING:** Application for approval of a Planned Development (PD) for Residential Multi-family 22 (RMF-22) uses, with a Development Plan on approximately 7.070 acres currently zoned Residential Estate (RE)