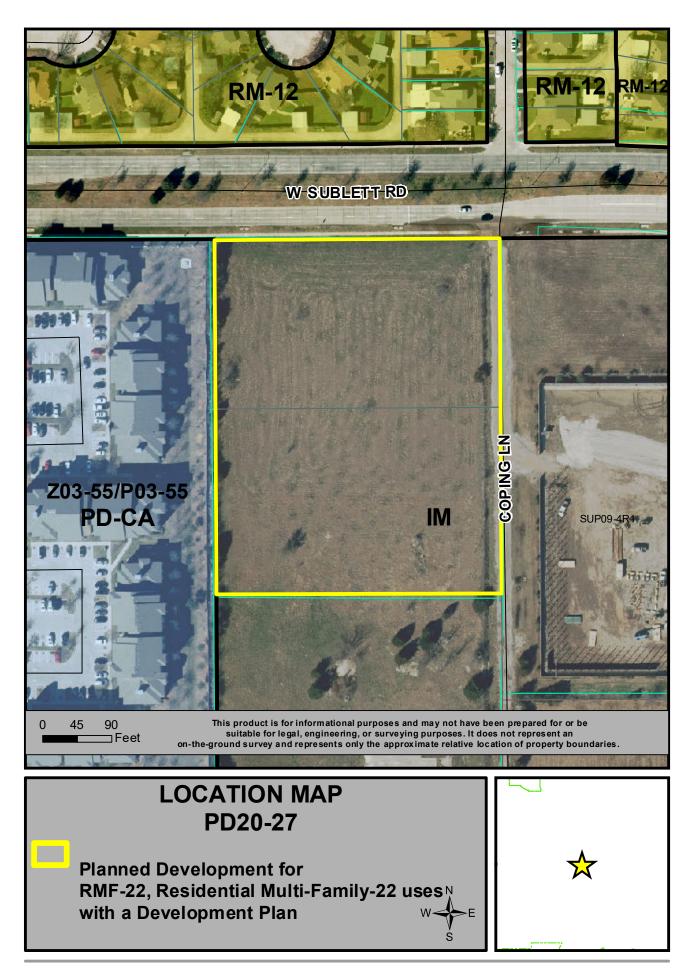

## ZONING CASE: PD20-27

**PUBLIC HEARING DATES:** 02/02/22 (Planning and Zoning Commission) 03/08/22 (City Council)

**GENERAL LOCATION:** 6000 Coping Lane. The site is generally located east of South Cooper Street and south of West Sublett Road

**CURRENT ZONING:** Industrial Manufacturing (IM)

**REQUESTED ZONING:** Application for approval of a Planned Development for Residential Multi-Family 22 (RMF22) uses with a Development Plan on approximately 4.049 acres.