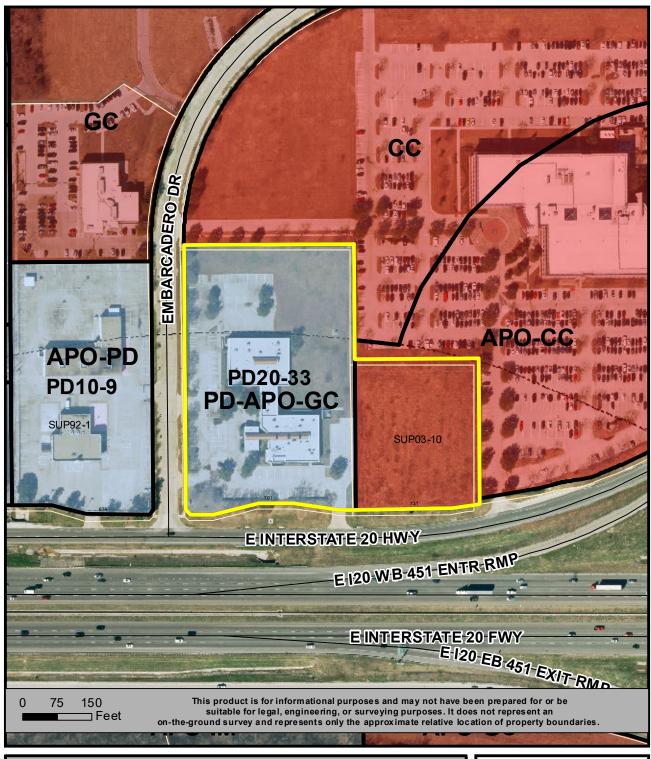

## **PUBLIC HEARING**

**ZONING CASE**: PD21-24

**PUBLIC HEARING DATES:** 08/18/21 (Planning and Zoning Commission)

09/07/21 (City Council)

GENERAL LOCATION: 701 and 731 East Interstate 20 Highway; generally located

north of East Interstate 20 Highway and south of Embarcadero Drive.

**REQUESTED ZONING:** Application for approval of a Planned Development (PD) for Airport Overlay-General Commercial (APO-GC) uses plus Motor vehicle sales, new and used, with a Development Plan on approximately 6.855 acres currently zoned for Airport Overlay General Commercial (APO-GC) and Airport Overlay Community Commercial.

APPLICANT: Mycoskie and Associates, Inc., represented by Jacob Sumpter

**OWNER:** Fort Brew Realty LLC

For additional information concerning this upcoming public hearing, call Kevin Charles in Planning and Development Services at 817-459-6515 and refer to PD21-24.

PD FOR APO-GC USES PLUS NEW AND USED MOTOR VEHICLE SALES

Prepared: 7-29-2021 iii-1 KC