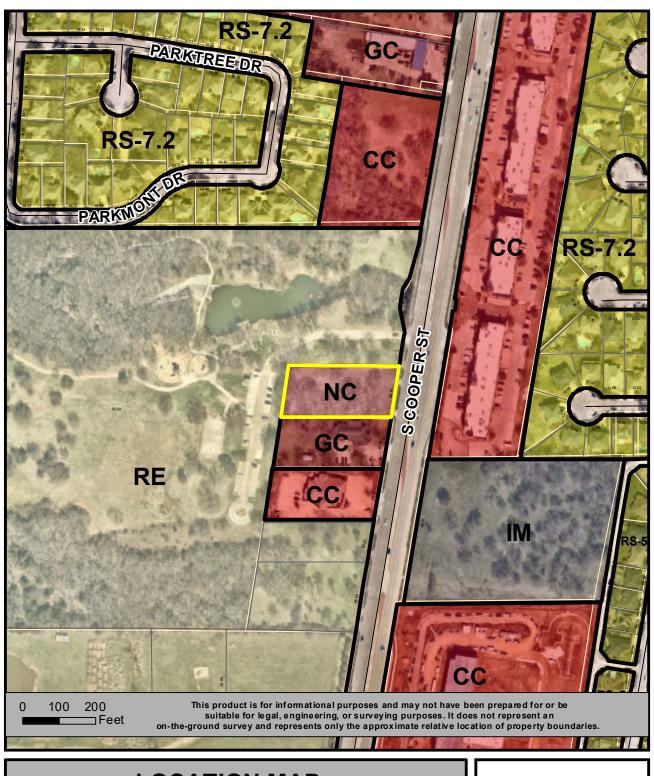

## **PUBLIC HEARING**

**ZONING CASE**: PD20-19

**PUBLIC HEARING DATES:** 08/18/21 (Planning and Zoning Commission)

09/28/21 (City Council)

**GENERAL LOCATION:** 6415 S Cooper Street; generally located on the west

side of S Cooper Street south of the entrance to F.J. "Red" Kane Park

**CURRENT ZONING:** NC, Neighborhood Commercial

**REQUESTED ZONING:** PD-OC, Planned Development for Office Commercial

with multi-family uses, with a Development Plan on

approximately 0.98 acres.

**APPLICANT:** Wier & Associates, Inc., represented by Priya Acharya

**OWNER:** Elise Hernandez (Max Health LLC)

For additional information concerning these upcoming public hearings, call Jenifer Reiner in Planning and Development Services at 817-459-6514 and refer to PD20-19.