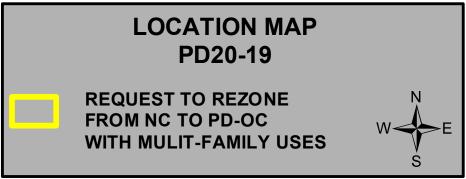

## **PUBLIC HEARING**

**ZONING CASE**: PD20-19

**PUBLIC HEARING DATES:** 08/18/21 (Planning and Zoning Commission)

09/28/21 (City Council)

**GENERAL LOCATION:** 6415 S Cooper Street; generally located on the west

side of S Cooper Street south of the entrance to F.J. "Red" Kane Park

**CURRENT ZONING:** NC, Neighborhood Commercial

**REQUESTED ZONING:** PD-OC, Planned Development for Office Commercial

with multi-family uses, with a Development Plan on

approximately 0.98 acres.

**APPLICANT:** Wier & Associates, Inc., represented by Priya Acharya

**OWNER:** Elise Hernandez (Max Health LLC)

For additional information concerning these upcoming public hearings, call Jenifer Reiner in Planning and Development Services at 817-459-6514 and refer to PD20-19.