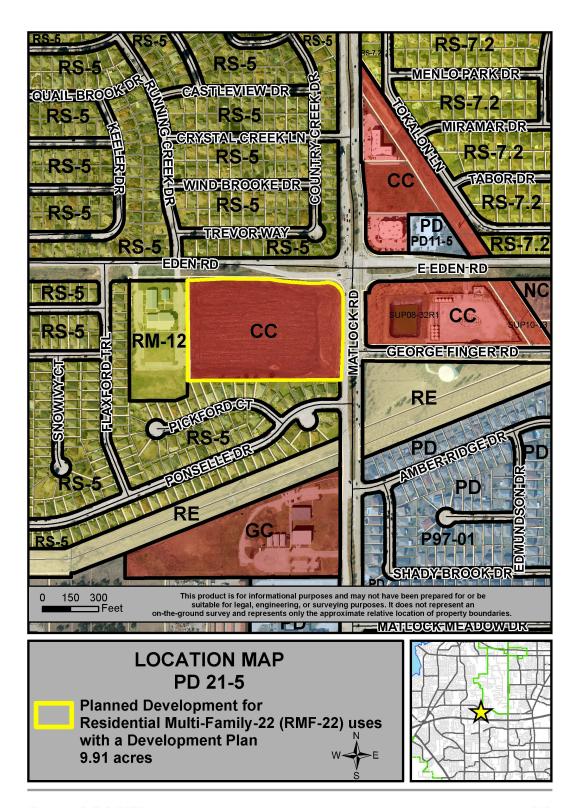

## **PUBLIC HEARING**

**ZONING CASE: PD21-5** 

**PUBLIC HEARING DATES:** 07/14/21 (Planning and Zoning Commission)

08/24/21 (City Council)

GENERAL LOCATION: 6900 Matlock Road; generally located at the southwest corner

of Matlock Road and Eden Springs.

**CURRENT ZONING:** Community Commercial (CC)

**REQUESTED ZONING:** Application for approval of a Planned Development for Residential Multi-Family-22 (RMF-22) uses, with a Development Plan, on approximately 9.91 acres