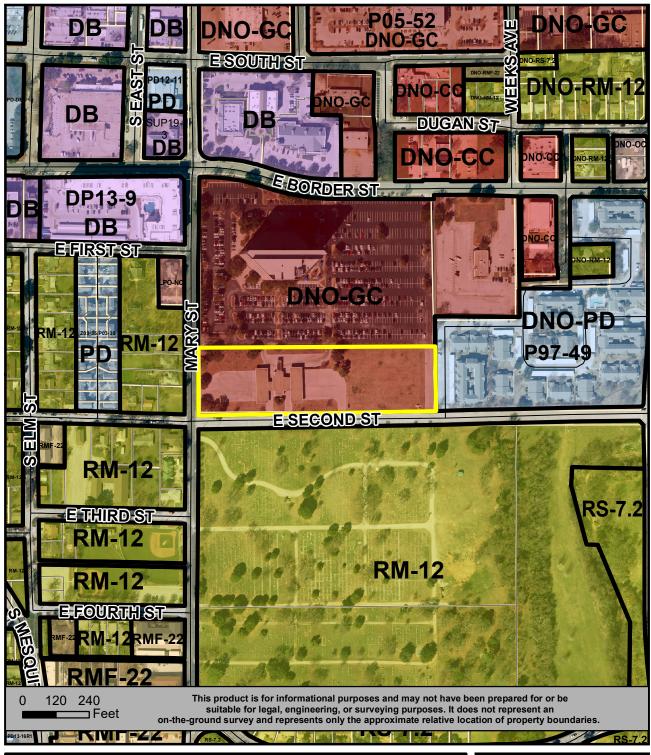

## **PUBLIC HEARING**

**ZONING CASE**: PD21-1

**PUBLIC HEARING DATES:** 08/4/21 (Planning and Zoning Commission)

08/24/21 (City Council)

**GENERAL LOCATION:** 501 East Second; generally located at the northeast intersection

of East Second Street and Mary Street

**CURRENT ZONING:** Downtown Neighborhood Overlay General Commercial (DNO-GC).

**REQUESTED ZONING:** Application for approval of a Planned Development (PD) for Residential Medium Density-12 (RM-12) uses with a Development Plan on approximately 4.57 acres

APPLICANT: ECM Development, LLC represented by, Nikki Moore

**OWNER:** American Fidelity Assurance Company

For additional information concerning this upcoming public hearing, call Nyliah Acosta in Planning and Development Services at 817-459-6501 and refer to PD21-1.

## LOCATION MAP PD 21-1

Planned Development for Residential Medium Density (RM-12) uses with a Development Plan 4.57 acres

NA

Prepared: 3-18-2021 iii-1