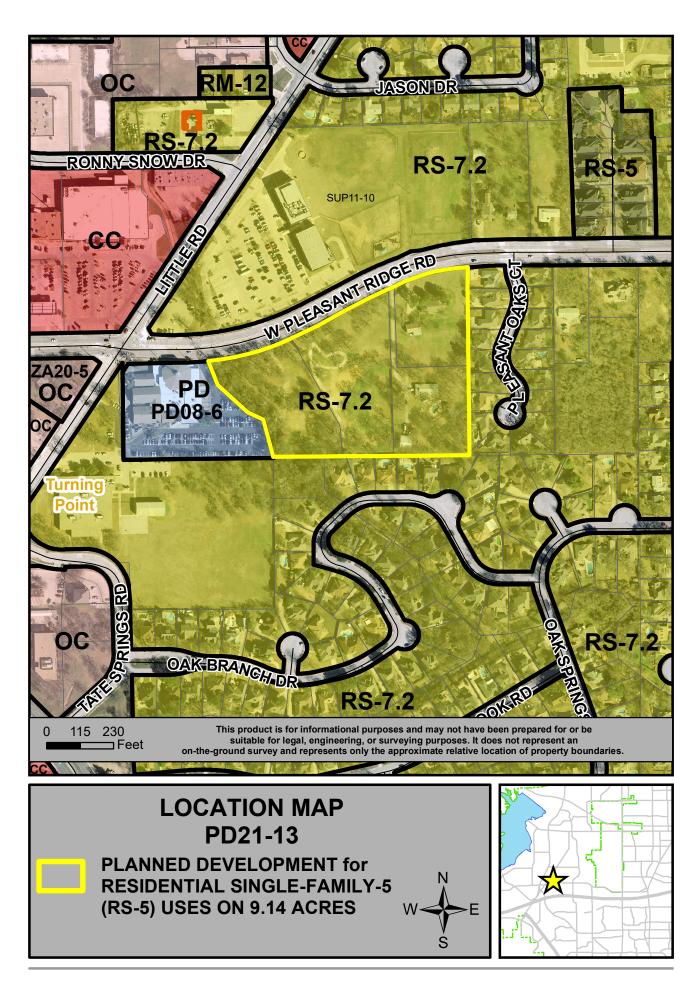

## **PUBLIC HEARING DATES:** 06/16/21 (Planning and Zoning Commission) 08/3/21 (City Council)

**GENERAL LOCATION:** 5512 West Pleasant Ridge Road. The site is generally located just east of Little Road and south of West Pleasant Ridge Road.

**CURRENT ZONING:** Residential Single-family 7.2 (RS-7.2)

**REQUESTED ZONING:** Application for approval of a Planned Development for Residential Single-Family-5 (RS-5) uses with a Development Plan on approximately 9.14 acres.