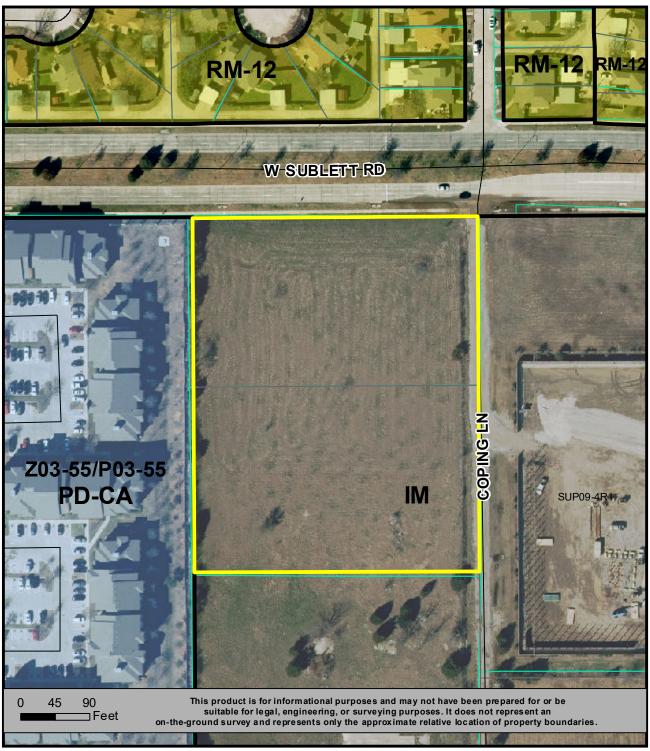

## **PUBLIC HEARING**

**ZONING CASE**: PD20-27

**PUBLIC HEARING DATES:** 06/16/21 (Planning and Zoning Commission)

08/3/21 (City Council)

**GENERAL LOCATION:** 6000 Coping Lane. The site is generally located east of South

Cooper Street and south of West Sublett Road

**CURRENT ZONING:** Industrial Manufacturing (IM)

**REQUESTED ZONING:** Application for approval of a Planned Development for Residential Multi-Family 22 (RMF22) uses with a Development Plan on approximately 4.049 acres.

## LOCATION MAP PD20-27

Planned Development for RMF-22, Residential Multi-Family-22 uses N with a Development Plan

Prepared: 5-26-2021 i - 1 KC