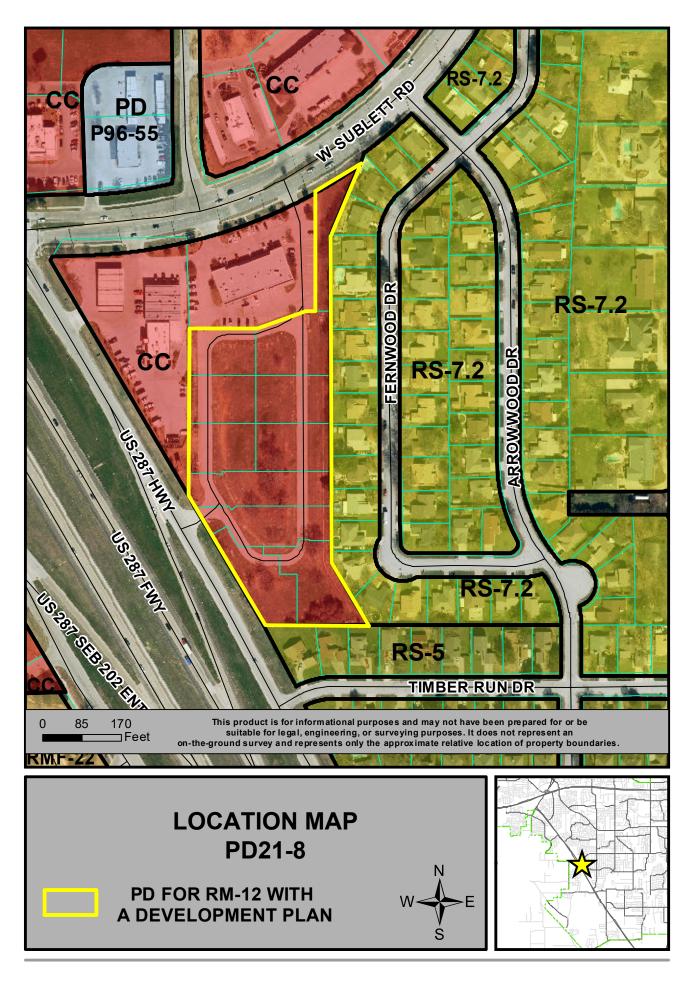

## ZONING CASE: PD21-8

**PUBLIC HEARING DATES:** 04/07/21 (Planning and Zoning Commission) 05/04/21 (City Council)

**GENERAL LOCATION:** 6214 Roby Drive; generally located at the east of US 287 and south of West Sublett Road

**CURRENT ZONING:** Community Commercial (CC)

**REQUESTED ZONING:** Application for approval of a Planned Development for Residential Medium Density (RM-12) uses with a Development Plan on approximately 4.530 acres