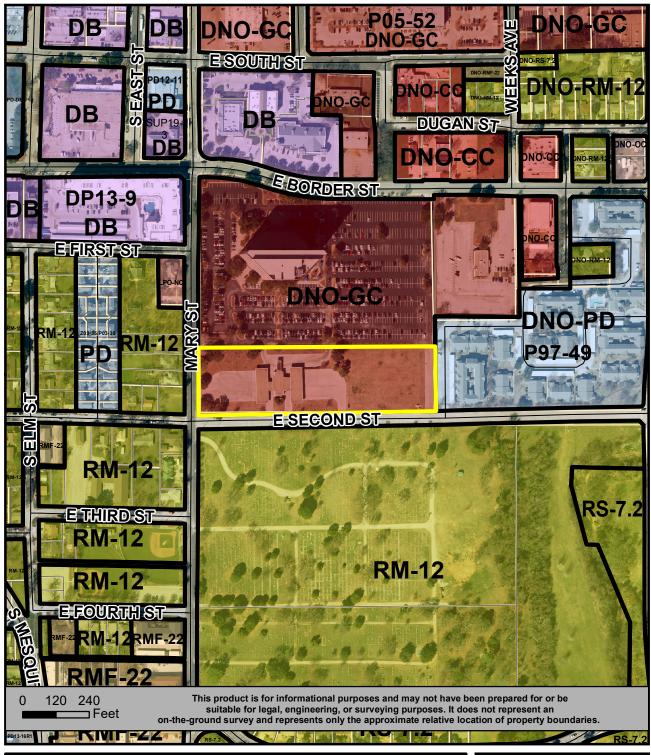

## **PUBLIC HEARING**

**ZONING CASE**: PD21-1

**PUBLIC HEARING DATES:** 04/7/21 (Planning and Zoning Commission)

05/4/21 (City Council)

GENERAL LOCATION: 501 East Second; generally located at the northeast intersection

of East Second Street and Mary Street

**CURRENT ZONING:** Downtown Neighborhood Overlay General Commercial (DNO-GC).

**REQUESTED ZONING:** Application for approval of a Planned Development (PD) for Residential Medium Density-12 (RM-12) uses with a Development Plan on approximately 4.57 acres

APPLICANT: ECM Development, LLC represented by, Nikki Moore

**OWNER:** American Fidelity Assurance Company

For additional information concerning this upcoming public hearing, call Nyliah Acosta in Planning and Development Services at 817-459-6501 and refer to PD21-1.

## LOCATION MAP PD 21-1

Planned Development for Residential Medium Density (RM-12) uses with a Development Plan 4.57 acres

NA

Prepared: 3-18-2021 iii-1