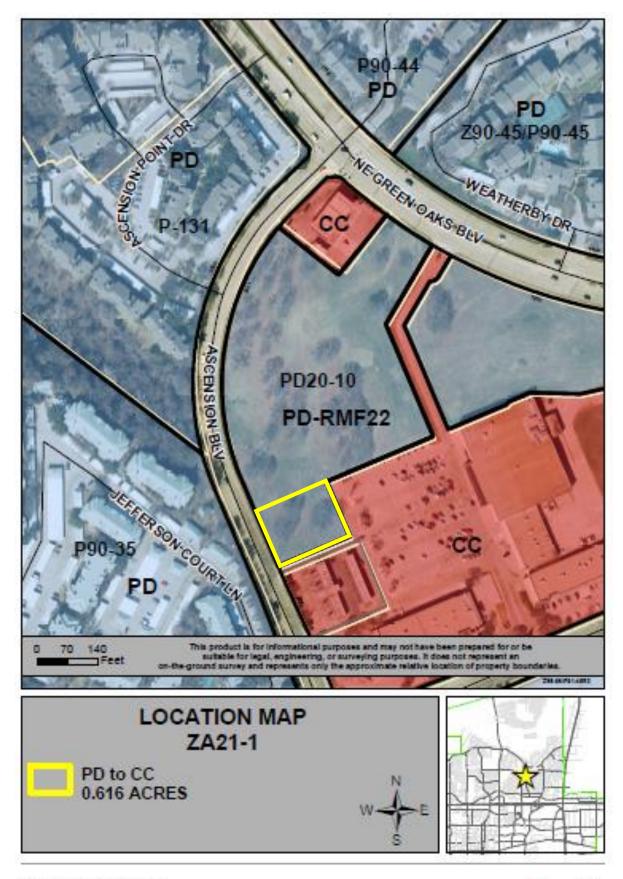

## **PUBLIC HEARING DATES:** 03/17/21 (Planning and Zoning Commission) 04/27/21 (City Council)

**GENERAL LOCATION:** 2501 Ascension Boulevard; generally located south of Northeast Green Oaks Boulevard and east of Ascension Boulevard.

**REQUESTED ZONING:** Application for approval for Community Commercial (CC) on approximately 0.616 acres currently zoned for Planned Development (PD) for limited Residential Multi-Family 22 (RMF-22), with a Development Plan.