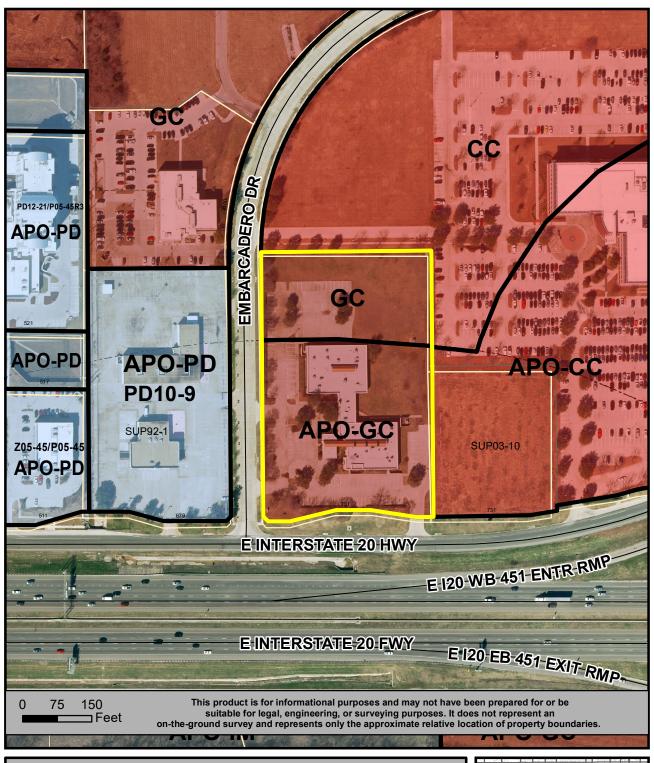

## **PUBLIC HEARING**

**ZONING CASE**: PD20-33

**PUBLIC HEARING DATES:** 03/3/21 (Planning and Zoning Commission)

04/13/21 (City Council)

**GENERAL LOCATION:** 701 East Interstate 20 Highway; generally located north of East Interstate 29 Highway and south of Embarcadero Drive.

**REQUESTED ZONING:** Application for approval of a Planned Development (PD) for Airport Overlay-General Commercial (APO-GC) uses plus Motor vehicle sales, new and used, with a Development Plan on approximately 4.848 acres currently zoned for Airport Overlay General Commercial (APO-GC).

**APPLICANT/Owner:** Lakeland West Capital 32, LLC, represented by Jacob Sumpter from Mycoskie & Associates, Inc.

For additional information concerning this upcoming public hearing, call Amy Lopez in Planning and Development Services at 817-459-6655 and refer to PD20-33.