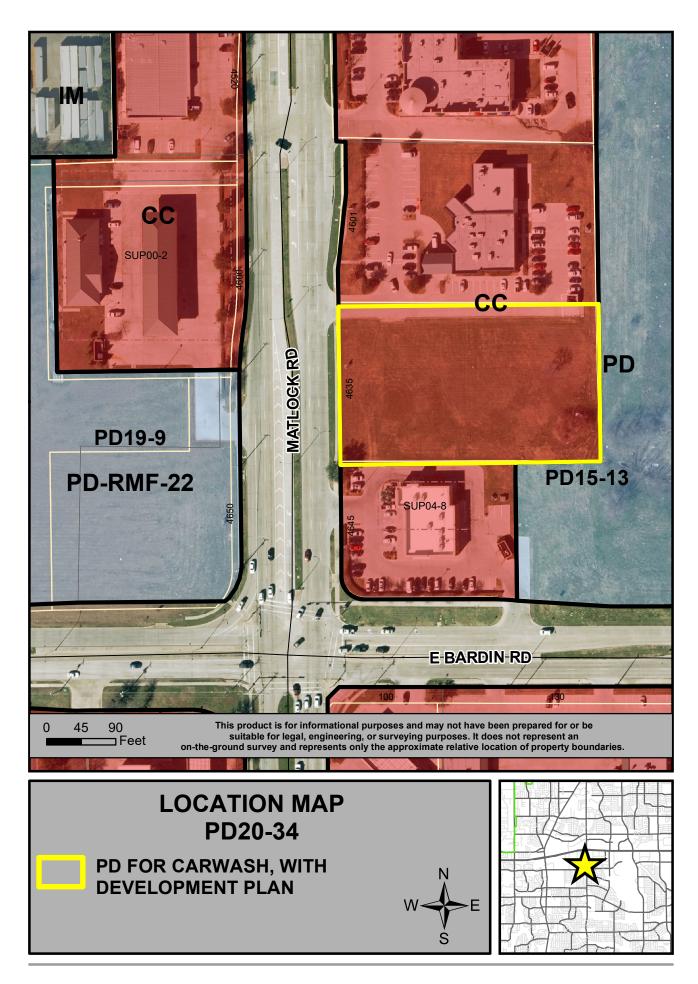

## ZONING CASE: PD20-34

**PUBLIC HEARING DATES:** 03/3/21 (Planning and Zoning Commission) 03/30/21 (City Council)

**GENERAL LOCATION:** 4635 Matlock Road; generally located north of East Bardin Road and east of Matlock Road.

**REQUESTED ZONING:** Application for approval of a Planned Development (PD) for Community Commercial (CC) uses plus a carwash, with a Development Plan on approximately 1.599 acres currently zoned for Community Commercial (CC).