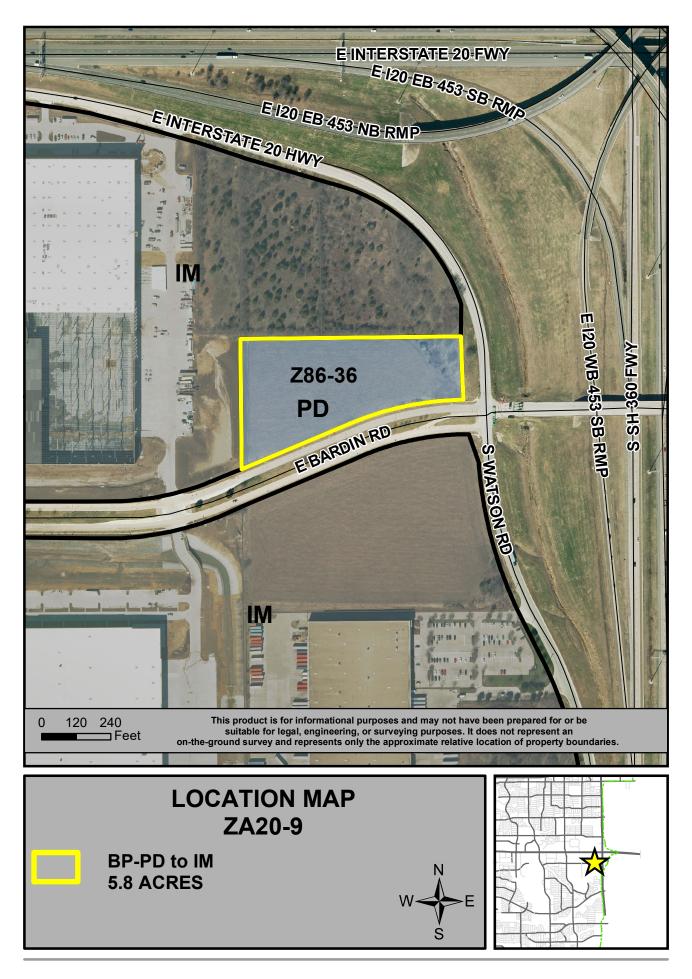

## ZONING CASE: ZA20-9

**PUBLIC HEARING DATES:** 2/3/21 (Planning and Zoning Commission) 3/2/21 (City Council)

**GENERAL LOCATION:** 4400 South Watson Road; generally located north of East Bardin Road and west of South Watson Road

**REQUEST:** Application to change the zoning on approximately 5.8 acres.

**CURRENT ZONING:** Business Park (BP)-Planned Development (PD) for a Hotel, Restaurant and Associated Retail Uses

**REQUESTED ZONING:** Industrial Manufacturing (IM)