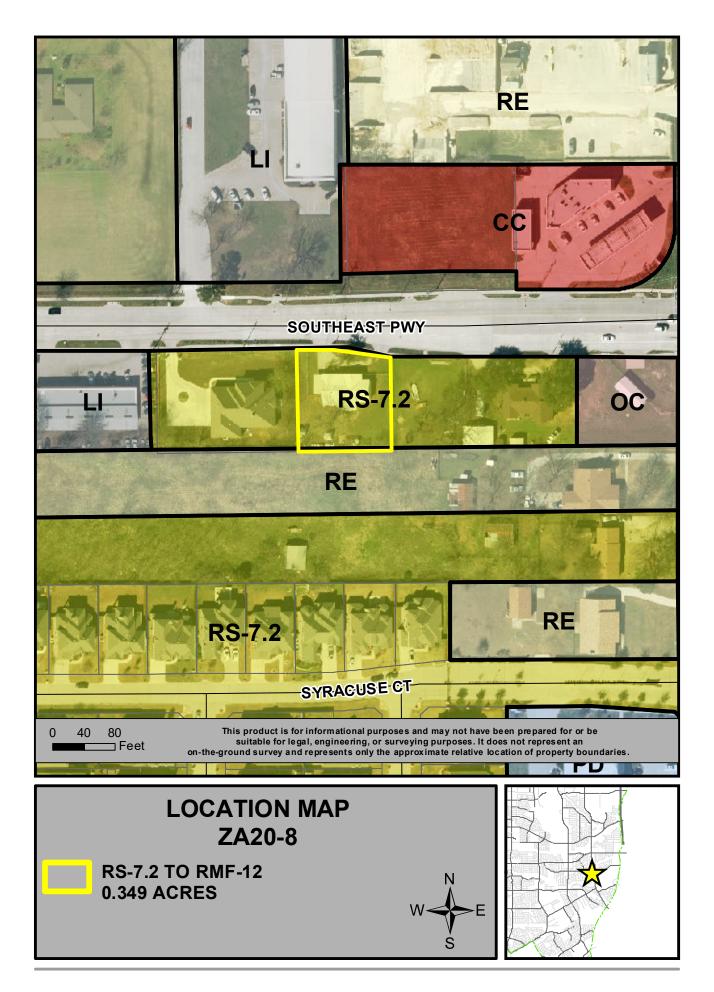

## **PUBLIC HEARING**

**ZONING CASE**: ZA20-8

**PUBLIC HEARING DATES:** 01/20/21 (Planning and Zoning Commission)

02/23/21 (City Council)

GENERAL LOCATION: 1908 Southeast Parkway; generally located south of

Southeast Parkway and west of New York Avenue

**CURRENT ZONING:** Residential Single-family-7.2 (RS-7.2)

**REQUESTED ZONING:** Application for approval of a change of zoning to Residential

Medium Density (RM-12) uses, on approximately 0.349 acres.