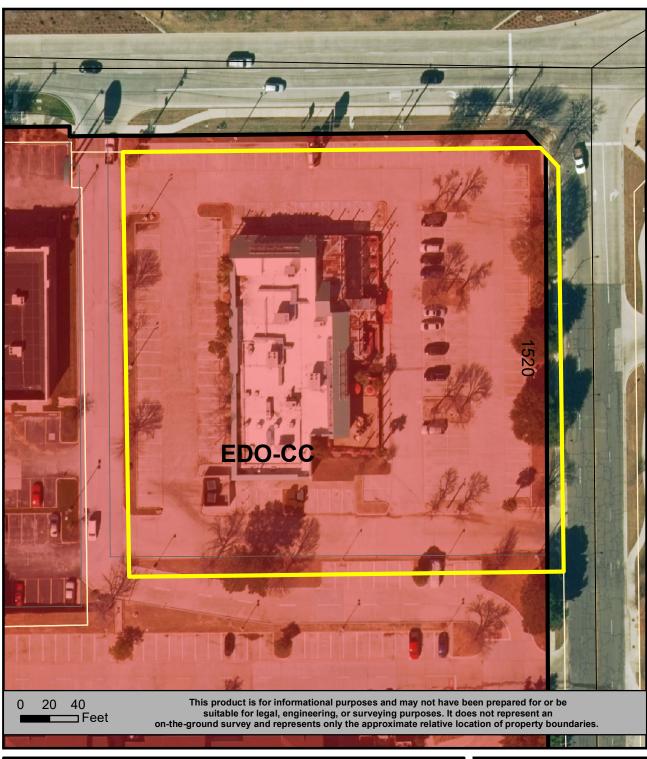

## **PUBLIC HEARING**

**ZONING CASE:** SUP20-6

**PUBLIC HEARING DATES:** 01/06/21 (Planning and Zoning Commission)

01/26/21 (City Council)

**GENERAL LOCATION:** 1520 Nolan Ryan Expressway; generally located south of East

Nolan Ryan Expressway and south of East Copeland Road

**CURRENT ZONING:** Entertainment District Overlay-Community Commercial (EDO-

CC)

REQUESTED ZONING: Application for approval of a Specific Use Permit (SUP) for a

Night Club use on approximately 2.042 acres.

**APPLICANT:** Masterplan

OWNER: P2 of KOSB, LLC

For additional information concerning this upcoming public hearing, call Amy Lopez in Planning and Development Services at 817-459-6655 and refer to SUP20-