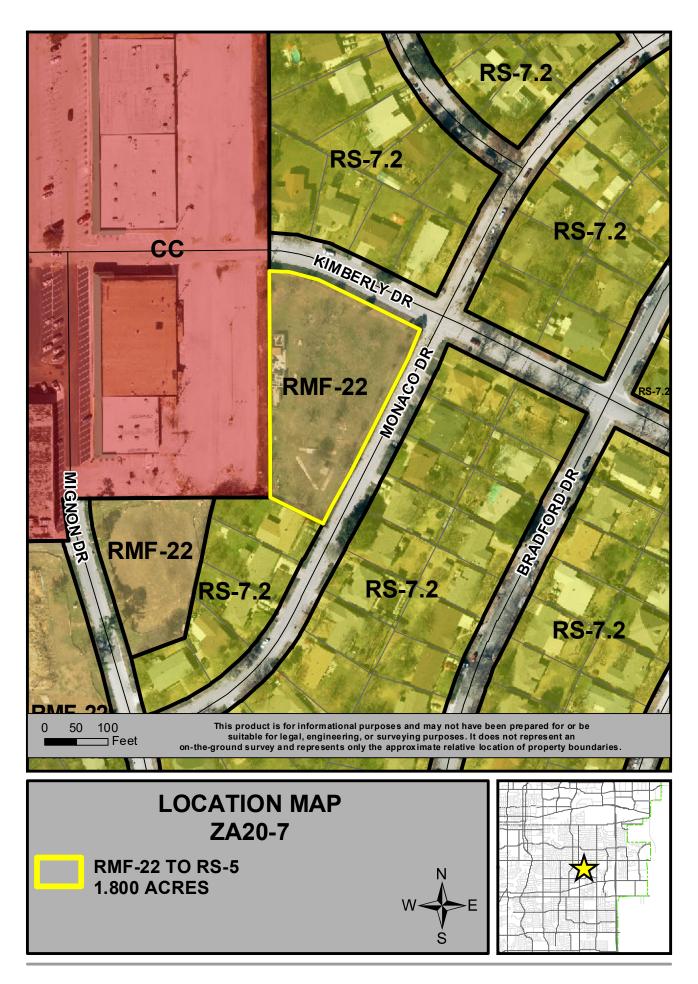

## ZONING CASE: ZA20-7

**PUBLIC HEARING DATES:** 01/06/21 (Planning and Zoning Commission) 01/26/21 (City Council)

**GENERAL LOCATION:** 1700 Monaco Drive and 1914 Kimberly Drive; generally located south of East Park Row Lane and east of New York Avenue

**CURRENT ZONING:** Residential Multi-Family-22 (RMF-22)

**REQUESTED ZONING:** Application for approval of a change of zoning to Residential Single-Family-5 (RS-5) uses, on approximately 1.8 acres.

**APPLICANT:** Iris Hernandez